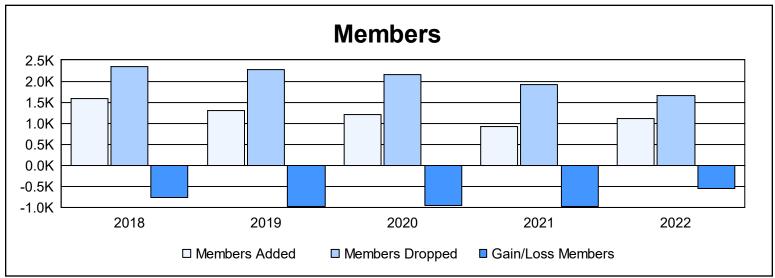

| Year      | New<br>Clubs | Dropped<br>Clubs | Gain/<br>Loss<br>Clubs | New<br>Members | Charter<br>Members | Reinstate<br>Members | Transfer<br>Members | Total<br>Member<br>Added | Total<br>Members<br>Dropped | Gain/<br>Loss<br>Members |
|-----------|--------------|------------------|------------------------|----------------|--------------------|----------------------|---------------------|--------------------------|-----------------------------|--------------------------|
| 2017-2018 | 2            | 6                | -4                     | 1,468          | 44                 | 35                   | 42                  | 1,589                    | 2,351                       | -762                     |
| 2018-2019 | 0            | 7                | -7                     | 1,244          | 0                  | 18                   | 43                  | 1,305                    | 2,274                       | -969                     |
| 2019-2020 | 0            | 4                | -4                     | 1,138          | 0                  | 27                   | 28                  | 1,193                    | 2,145                       | -952                     |
| 2020-2021 | 0            | 7                | -7                     | 877            | 2                  | 23                   | 16                  | 918                      | 1,907                       | -989                     |
| 2021-2022 | 0            | 9                | -9                     | 1,055          | 4                  | 12                   | 29                  | 1,100                    | 1,655                       | -555                     |
| Average   | 0            | 7                | -6                     | 1,156          | 10                 | 23                   | 32                  | 1,221                    | 2,066                       | -845                     |